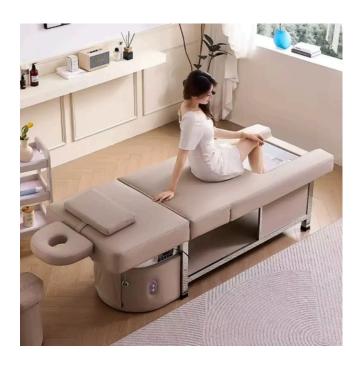

## Headspa Adjustable with Foot Bath

MASSAGE CHAIRS

Medi Relaxa

MASSAGE CHAIRS

| MEDIRELAXA - HEADSPA ADJUSTABLE WITH FOOTBATH |                               |
|-----------------------------------------------|-------------------------------|
| ТҮРЕ                                          | DELUXE EDITION ADJUSTABLE     |
| COLOR                                         | BEIGE                         |
| LENGTH                                        | 246 CM                        |
| WIDTH                                         | 81 CM                         |
| HEIGHT                                        | 70 CM                         |
| PLUG                                          | EU PLUG                       |
| VOLTAGE                                       | 220V                          |
| SHOWER HEAD                                   | ALUMINIUM RAINBOW             |
| STEAM CAPACITY                                | 2 LITER                       |
| BACKREST                                      | ADJUSTABLE                    |
| BASIN MATERIAL                                | CERAMIC                       |
| BED MATERIAL                                  | PU LEATHER                    |
| FRAME MATERIAL                                | STAINLESS STEEL               |
| FOOTBATH MATERIAL                             | ACRYLIC                       |
| CONNTECTION                                   | HOT & COLD WATER PIPE & DRAIN |
| CHAIR                                         | INCLUDED                      |
| FUMIGATION COVER                              | INCLUDED                      |
| WEIGHT                                        | 110KG                         |
| LIGHT                                         | LED                           |
| PACKAGING                                     | IN CARTON & WOODEN BOX        |
| CERTIFICATION                                 | CE                            |