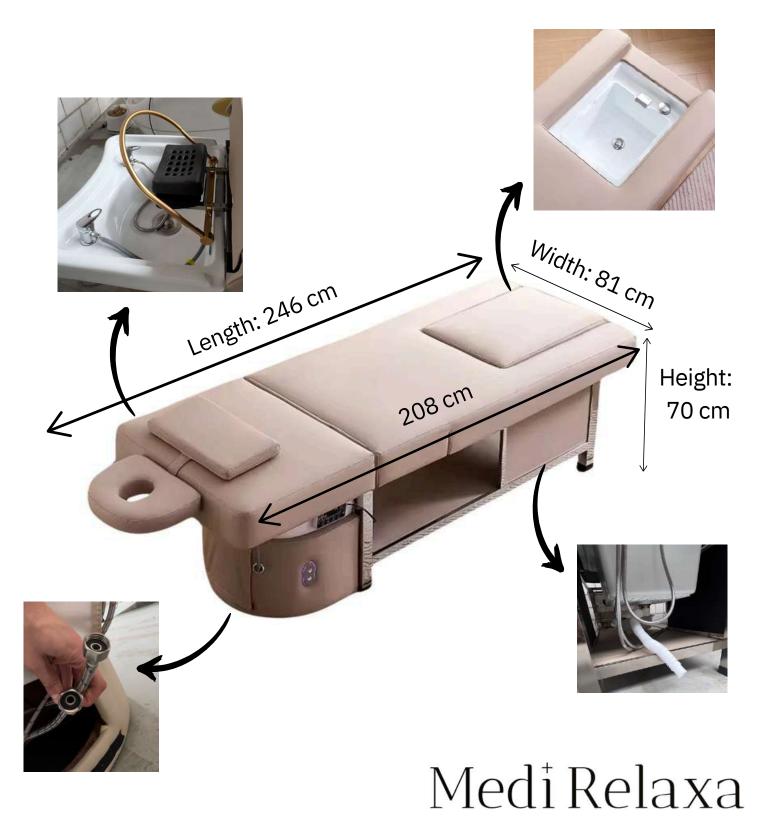

## Headspa Adjustable with Foot Bath

MASSAGE CHAIRS

Medi Relaxa

MASSAGE CHAIRS

| MEDIRELAXA - HEADSPA ADJUSTABLE WITH FOOTBATH |                               |
|-----------------------------------------------|-------------------------------|
| ТҮРЕ                                          | DELUXE EDITION ADJUSTABLE     |
| COLOR                                         | BEIGE                         |
| LENGTH                                        | 246 CM                        |
| WIDTH                                         | 81 CM                         |
| HEIGHT                                        | 70 CM                         |
| PLUG                                          | EU PLUG                       |
| VOLTAGE                                       | 220V                          |
| SHOWER HEAD                                   | ALUMINIUM RAINBOW             |
| STEAM CAPACITY                                | 2 LITER                       |
| BACKREST                                      | ADJUSTABLE                    |
| BASIN MATERIAL                                | CERAMIC                       |
| BED MATERIAL                                  | PU LEATHER                    |
| FRAME MATERIAL                                | STAINLESS STEEL               |
| FOOTBATH MATERIAL                             | ACRYLIC                       |
| CONNTECTION                                   | HOT & COLD WATER PIPE & DRAIN |
| CHAIR                                         | INCLUDED                      |
| FUMIGATION COVER                              | INCLUDED                      |
| WEIGHT                                        | 110KG                         |
| LIGHT                                         | LED                           |
| PACKAGING                                     | IN CARTON & WOODEN BOX        |
| CERTIFICATION                                 | CE                            |