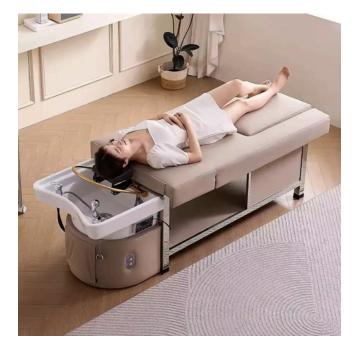

## Headspa Adjustable with Foot Bath

MASSAGE CHAIRS

Medi Relaxa

MASSAGE CHAIRS

| MEDIRELAXA - HEADSPA ADJUSTABLE WITH FOOTBATH |                               |
|-----------------------------------------------|-------------------------------|
| ТҮРЕ                                          | DELUXE EDITION ADJUSTABLE     |
| COLOR                                         | BEIGE                         |
| LENGTH                                        | 246 CM                        |
| WIDTH                                         | 81 CM                         |
| HEIGHT                                        | 70 CM                         |
| PLUG                                          | EU PLUG                       |
| VOLTAGE                                       | 220V                          |
| SHOWER HEAD                                   | ALUMINIUM RAINBOW             |
| STEAM CAPACITY                                | 2 LITER                       |
| BACKREST                                      | ADJUSTABLE                    |
| BASIN MATERIAL                                | CERAMIC                       |
| BED MATERIAL                                  | PU LEATHER                    |
| FRAME MATERIAL                                | STAINLESS STEEL               |
| FOOTBATH MATERIAL                             | ACRYLIC                       |
| CONNTECTION                                   | HOT & COLD WATER PIPE & DRAIN |
| CHAIR                                         | INCLUDED                      |
| FUMIGATION COVER                              | INCLUDED                      |
| WEIGHT                                        | 110KG                         |
| LIGHT                                         | LED                           |
| PACKAGING                                     | IN CARTON & WOODEN BOX        |
| CERTIFICATION                                 | CE                            |