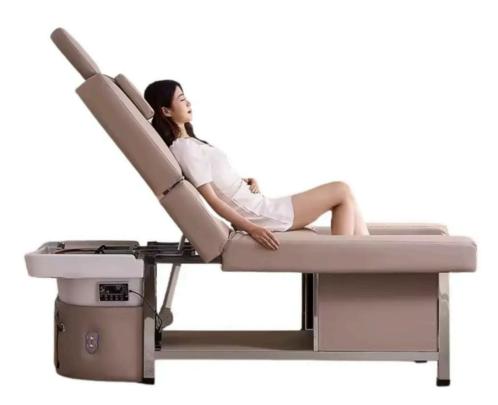

## Headspa Adjustable with Foot Bath

MASSAGE CHAIRS

Medi Relaxa

MASSAGE CHAIRS

| MEDIRELAXA - HEADSPA ADJUSTABLE WITH FOOTBATH |                               |
|-----------------------------------------------|-------------------------------|
| ТҮРЕ                                          | DELUXE EDITION ADJUSTABLE     |
| COLOR                                         | BEIGE                         |
| LENGTH                                        | 246 CM                        |
| WIDTH                                         | 81 CM                         |
| HEIGHT                                        | 70 CM                         |
| PLUG                                          | EU PLUG                       |
| VOLTAGE                                       | 220V                          |
| SHOWER HEAD                                   | ALUMINIUM RAINBOW             |
| STEAM CAPACITY                                | 2 LITER                       |
| BACKREST                                      | ADJUSTABLE                    |
| BASIN MATERIAL                                | CERAMIC                       |
| BED MATERIAL                                  | PU LEATHER                    |
| FRAME MATERIAL                                | STAINLESS STEEL               |
| FOOTBATH MATERIAL                             | ACRYLIC                       |
| CONNTECTION                                   | HOT & COLD WATER PIPE & DRAIN |
| CHAIR                                         | INCLUDED                      |
| FUMIGATION COVER                              | INCLUDED                      |
| WEIGHT                                        | 110KG                         |
| LIGHT                                         | LED                           |
| PACKAGING                                     | IN CARTON & WOODEN BOX        |
| CERTIFICATION                                 | CE                            |